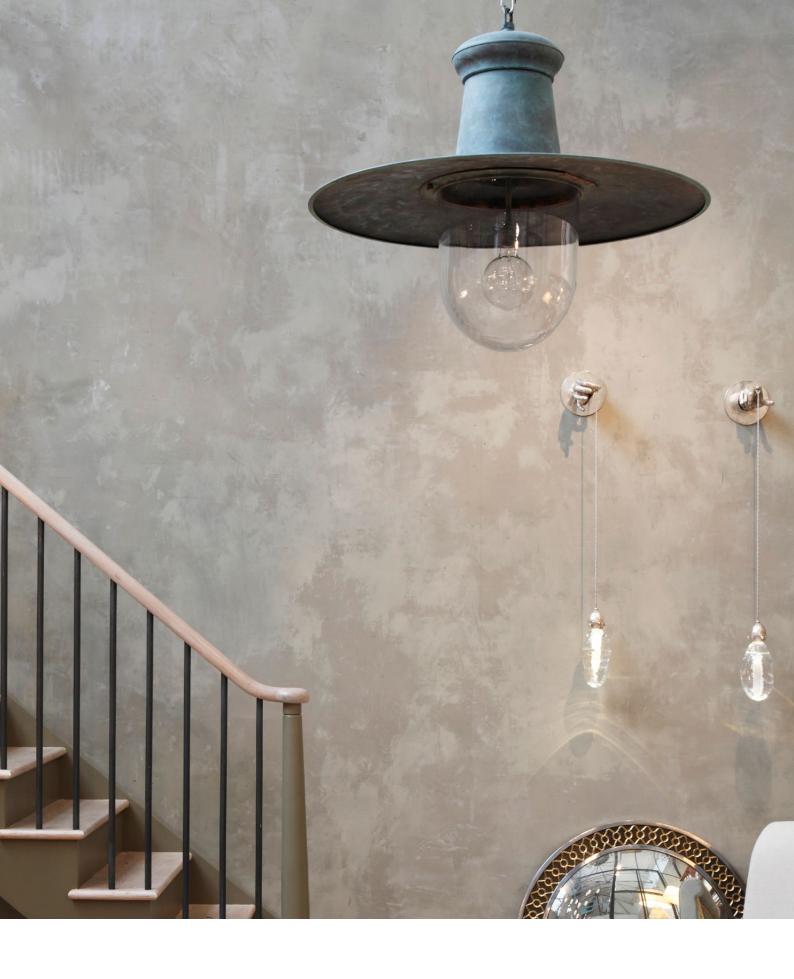

## BRIGHTON STATION LIGHT

An unusually large station lantern. Handcrafted in London from copper and brass with a large free blown glass shade.

Dimensions: 36'' (910 mm) Diameter the over all height 31'' (840 mm) including clear glass shade Finish: Verdigris or Patinated Dark Bronze

 $Plus: 1m\ Standard\ steel\ industrial\ chain\ patinated\ to\ match\ 'S'\ hooks\ Additional\ ceiling\ rose\ available\ Wiring\ for\ UK\ with\ single\ bulb\ fitting.$ 

Recommended bulb is a spherical, 60 watt, squirrel cage, 122 mm diameter (just under 5").