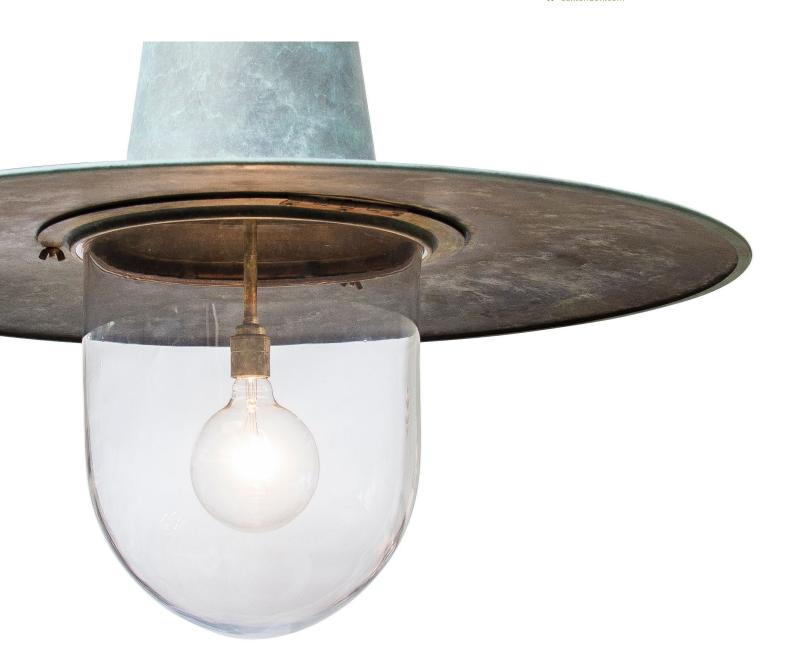

## BRIGHTON STATION LIGHT

An unusually large station lantern. Handcrafted in London from copper and brass with a large free blown glass shade.

Dimensions: 36'' (910 mm) Diameter the over all height 31'' (840 mm) including clear glass shade Finish: Verdigris or Patinated Dark Bronze

 $Plus: 1m\ Standard\ steel\ industrial\ chain\ patinated\ to\ match\ 'S'\ hooks\ Additional\ ceiling\ rose\ available\ Wiring\ for\ UK\ with\ single\ bulb\ fitting.$ 

Recommended bulb is a spherical, 60 watt, squirrel cage, 122 mm diameter (just under 5").